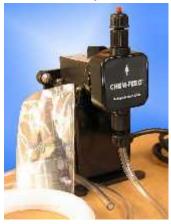

<u>Typical Rinse Chemical</u> <u>Injector pump mounted on</u> <u>STINGRAY<sup>®</sup> parts washer</u>

The rinse injector is not designed to maintain

the wash chemical concentration in your washer.

Do NOT use the pump to maintain wash chemicals in the machine. Doing so will leave wash chemicals on your rinsed parts. The injector pump is also useful to protect the steel cabinet of the washer as it will prevent the rinse cycle from removing the corrosion protection on the cabinet walls after the fresh water rinse cycle.