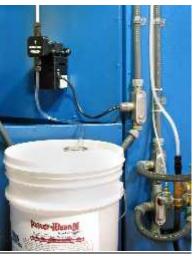

<u>Typical Rinse Chemical</u> <u>Injector pump mounted on</u> <u>STINGRAY<sup>®</sup> parts washer</u>

The rinse injector is not designed to maintain

the wash chemical concentration in your washer.

Do NOT use the pump to maintain wash chemicals in the machine. Doing so will leave wash chemicals on your rinsed parts. The injector pump is also useful to protect the steel cabinet of the washer as it will prevent the rinse cycle from removing the corrosion protection on the cabinet walls after the fresh water rinse cycle.